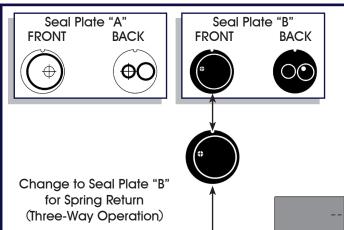

#### "PV" SOLENOID VALVE IOM

| Pilot Valve Kit Includes: |                  |  |
|---------------------------|------------------|--|
| QTY                       | ITEM             |  |
| 1                         | Valve            |  |
| 1                         | Set of Fasteners |  |
| 2                         | Seal Plate "A"   |  |
| 1                         | Seal Plate "B"   |  |
| 2                         | Brass Filters    |  |

For Double Acting Actuator use: 2 X Seal Plate "A"

For Spring Return Actuator use: 1 X Seal Plate "A"

1 X Seal Plate "B"

PV-3/4 is the universal valve part number for "PV" Series (UL/CSA approved). The "PV" may be used as a 3-Way or 4-Way pilot valve.