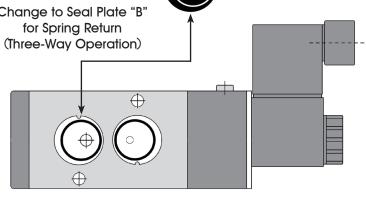

# PV SERIES NAMUR SOLENOID VALVE

The PV Series NEMA 4 solenoid valves are UL/CSA approved, direct mount (NAMUR VDI/VDE 3845) valves used to pilot pneumatic actuators. The valve is a universal type (5/2 convertible to 3/2) and can be used on double acting or spring return actuators by simply installing the correct seal plates (see next page).

#### "PV" SOLENOID VALVE IOM

| Pilot Valve Kit Includes: |                  |  |
|---------------------------|------------------|--|
| QTY                       | ITEM             |  |
| 1                         | Valve            |  |
| 1                         | Set of Fasteners |  |
| 2                         | Seal Plate "A"   |  |
| 1                         | Seal Plate "B"   |  |
| 2                         | Brass Filters    |  |

For Double Acting Actuator use: 2 X Seal Plate "A"

For Spring Return Actuator use: 1 X Seal Plate "A"

1 X Seal Plate "B"

PV-3/4 is the universal valve part number for "PV" Series (UL/CSA approved). The "PV" may be used as a 3-Way or 4-Way pilot valve.