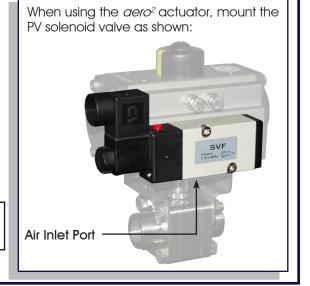

# PV SERIES NAMUR SOLENOID VALVE

The PV Series NEMA 4 solenoid valves are UL/CSA approved, direct mount (NAMUR VDI/VDE 3845) valves used to pilot pneumatic actuators. The valve is a universal type (5/2 convertible to 3/2) and can be used on double acting or spring return actuators by simply installing the correct seal plates (see next page).

The "PV" Series solenoid valve is a NEMA 4/IP65 "UL/CSA" approved version. (Refer to How to Order, below)