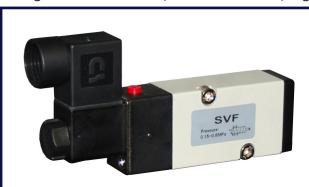

# PV SERIES NAMUR SOLENOID VALVE

The PV Series NEMA 4 solenoid valves are UL/CSA approved, direct mount (NAMUR VDI/VDE 3845) valves used to pilot pneumatic actuators. The valve is a universal type (5/2 convertible to 3/2) and can be used on double acting or spring return actuators by simply installing the correct seal plates (see next page).

The "PV" Series solenoid valve is a NEMA 4/IP65 "UL/CSA" approved version. (Refer to How to Order, below)